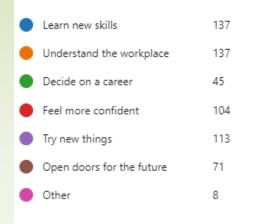

of this school year: Monday 15 – Friday 19 July 2024

Supported by school and fantastic opportunity!

Compulsory for all pupils

# What is the purpose of work experience?



- Gain an understanding of careers
- Essential for some careers
- Develop employability skills
- Provide evidence of interests and skills for personal statement or CV
- Help with subject choices next year

#### Year 10 WEX - feedback

- 94% of pupils enjoyed Work Experience
- Fantastic feedback from employers!

| Dio | d you enjoy your work e | xperience? |  |
|-----|-------------------------|------------|--|
| Mor | e Details               |            |  |
| •   | Yes<br>No               | 156<br>11  |  |

#### Year 10 WEX - feedback

#### Work experience has helped you to (tick all that apply):

#### More Details





What was the best thing about work experience?



Latest Responses "helping out "

"The independence that we were given when working "

"gaining an experience of how a business is operated"

# Finding a Placement

- Pupils should start by thinking about the type of placement they would like and then research different companies
- Pupils need to pick something they think they will enjoy

   we want it to be a positive experience!
- Placements do not need to be what they want to do as a future career
- Make contact with the company to ask if they can offer work experience

#### **Finding a Placement**

- Placements can be anywhere in the UK
- Placements can be working with a parent, family member or family friend
- Virtual Work Experience done from home is allowed

To get the best placem